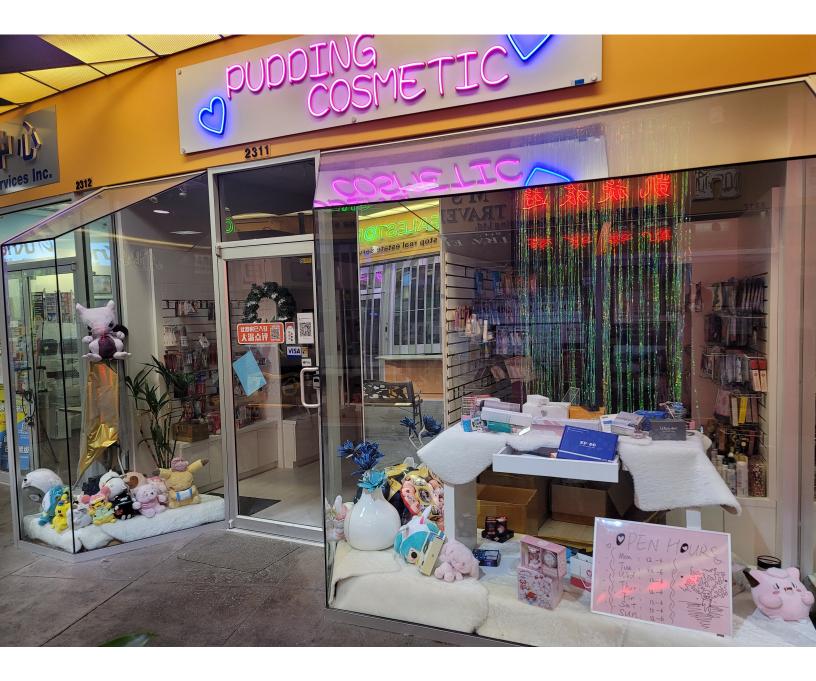

## **Executive Summary:**

Municipal Address: #2311 – 4500 Kingsway, Burnaby, BC

Subject Area: 461 square feet

Availability: January 1, 2024

Lease Rate: Please contact Listing Agent

**Opportunity** to lease a retail property at the busy Crystal Mall in the heart of Metrotown, Burnaby. This second floor unit is strategically located along the busiest strip of retail area adjacent to the food court and across from the Chinese restaurant. The subject unit provides great retail exposure and is suitable for a variety of businesses.

John Ng 604.506.1681 jng@sutton.com www.johnngrealestate.com

| Unit      | Size (sf) | Availability | Rent/Price               |
|-----------|-----------|--------------|--------------------------|
| 1617      | 547       | Leased       |                          |
| 1618      | 597       | Leased       |                          |
| 1682      | 179       | Leased       |                          |
| 1337      | 306       | Leased       |                          |
| 1235      | 450       | Leased       |                          |
| 2212      | 815       | Sold         |                          |
| 1810/1811 | 938       | Sold         |                          |
| 2311      | 461       | FOR LEASE    | Contact<br>listing agent |