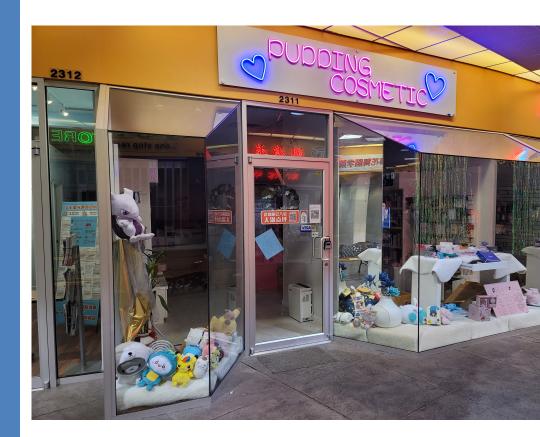

## **Executive Summary:**

Municipal Address: #2311 – 4500 Kingsway, Burnaby, BC

Subject Area: 461 square feet

Availability: January 1, 2024

Lease Rate: Please contact Listing Agent

**Opportunity** to lease a retail property at the busy Crystal Mall in the heart of Metrotown, Burnaby. This second floor unit is strategically located along the busiest strip of retail area adjacent to the food court and across from the Chinese restaurant. The subject unit provides great retail exposure and is suitable for a variety of businesses.

John Ng 604.506.1681 jng@sutton.com www.johnngrealestate.com

| Unit      | Size (sf) | Availability | Rent/Price               |
|-----------|-----------|--------------|--------------------------|
| 1617      | 547       | Leased       |                          |
| 1618      | 597       | Leased       |                          |
| 1682      | 179       | Leased       |                          |
| 1337      | 306       | Leased       |                          |
| 1235      | 450       | Leased       |                          |
| 2212      | 815       | Sold         |                          |
| 1810/1811 | 938       | Sold         |                          |
| 2311      | 461       | FOR LEASE    | Contact<br>listing agent |