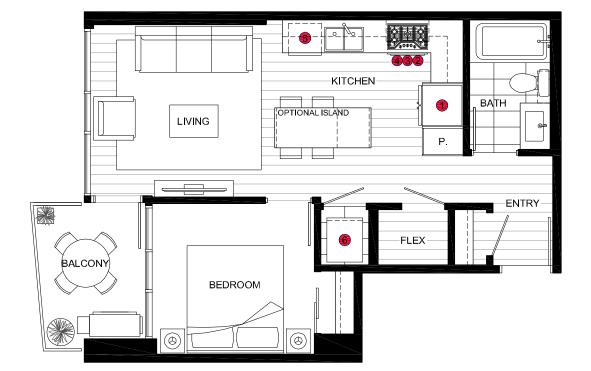

4th - 26th Floor

3rd Floor

| PI AN I | 4 De des estat Elsa | SQUARE FEET | FLOORS     | UNITS      |             |            |
|---------|---------------------|-------------|------------|------------|-------------|------------|
| PLAN I  | 1 Bedroom + Flex    | 540 sq ft   | 4th - 26th | 409 - 2609 | 0 1 2 3 4 5 | 10 ft      |
|         |                     |             |            |            | DRA         | <b>AFT</b> |

### List of Appliances:

- 1. 30" Kitchenald Refrigerator
- 2. 30" Kitchenaid Gas Cooktop
- 3. 30" Kitchenaid Combination Hoodfan + Microwave
- 4. 30" Kitchenaid Convection Oven
- 5. 24" Kitchenaid Dishwasher
- 6. Whirlpool Full Size Washer and Dryer