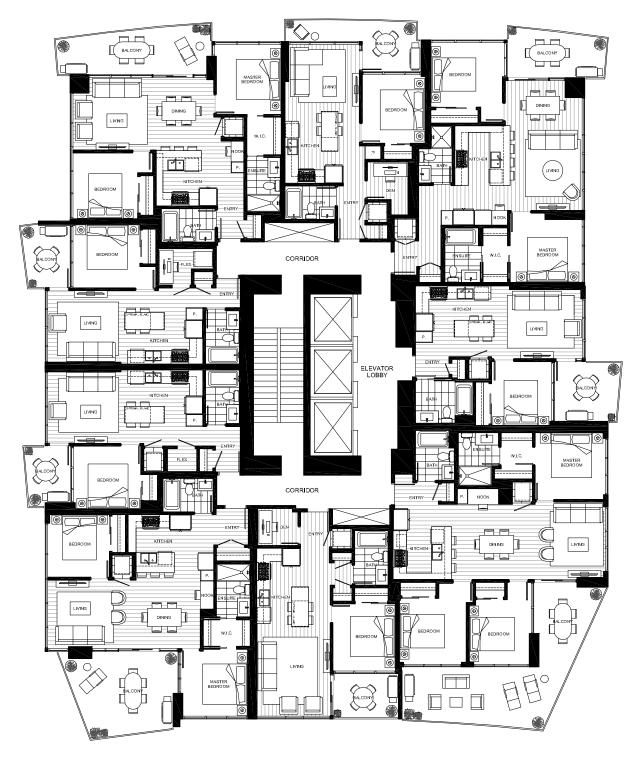

chenald Refrigerator
- 2. 30" Kitchenaid Gas Cooktop
- 3. 30" Kitchenaid Combination Hoodfan + Microwave
- 4. 30" Kitchenaid Convection Oven
- 5. 24" Kitchenaid Dishwasher
- 6. Whirlpool Full Size Washer and Dryer



|         |           | SQUARE FEET         | FLOOR | UNIT |                   |
|---------|-----------|---------------------|-------|------|-------------------|
| PLAN IH | 2 Bedroom | 1,345 - 1,355 sq ft | -     | -    | 0 1 2 3 4 5 10 ft |











- 1. 36" Kitchenaid Refrigerator
- 2. 30" Kitchenaid Gas Cooktop
- 3. 30" Kitchenaid Hoodfan
- 4. 30" Kitchenaid Convection Oven
- 5. Kitchenaid Microwave with Trim Kit
- 6. 24" Kitchenaid Dishwasher
- 7. Whirlpool Full Size Washer and Dryer







Ground to 3rd Floor - TOWNHOME

## TYPICAL FLOORPLAN 4th - 26th Floor

# DRAFT



4th - 26th Floor