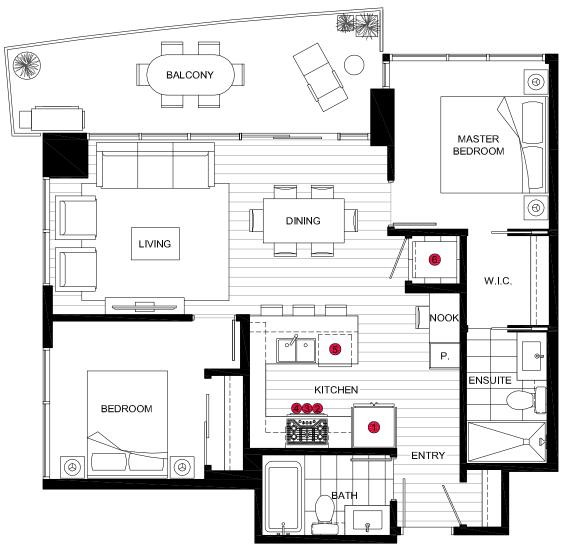

|                                                            | 8   |     |       |
|------------------------------------------------------------|-----|-----|-------|
| PLAN B 2 Bedroom 800 sq ft 4th - 26th 402 - 2602 0 1 2 3 4 | 5 1 | 4 5 | 10 ft |