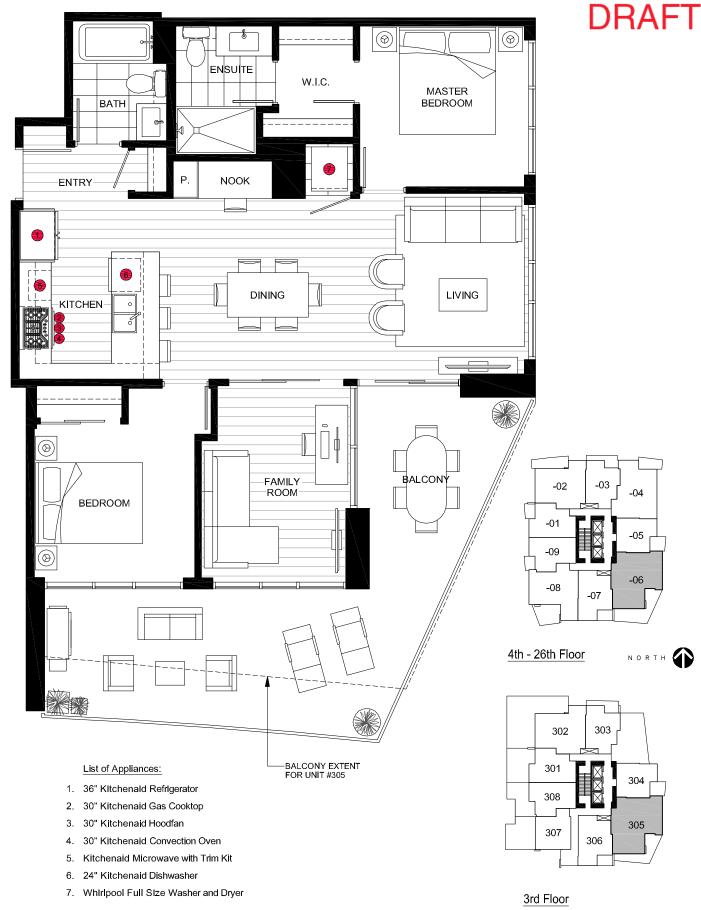

4th - 26th Floor

3rd Floor

NORTH

|                                 | SQUARE FEET | FLOORS     | UNITS           |                   |
|---------------------------------|-------------|------------|-----------------|-------------------|
| PLAN F1 2 Bedroom + Family Room | 990 sq ft   | 3rd - 26th | 305, 406 - 2606 | 0 1 2 3 4 5 10 ft |

- 1. 36" Kitchenaid Refrigerator
- 2. 30" Kitchenaid Gas Cooktop
- 3. 30" Kitchenaid Hoodfan
- 4. 30" Kitchenaid Convection Oven
- 5. Kitchenaid Microwave with Trim Kit
- 6. 24" Kitchenaid Dishwasher
- 7. Whirlpool Full Size Washer and Dryer