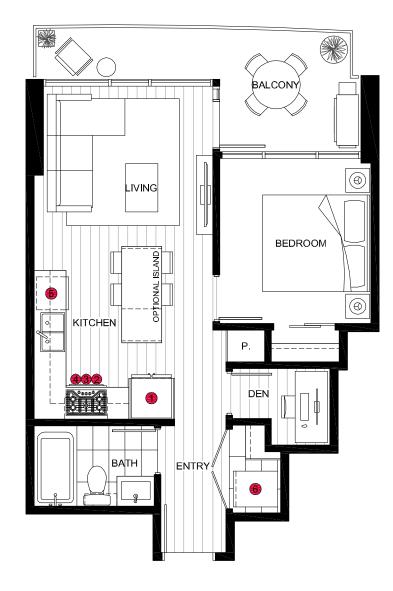

| PLANE 1 Bedroom 515 sq ft 3rd - 26th 304, 405 - 2605 0 1 2 3 4 5 10 |        | 1 De due e er | SQUARE FEET | FLOORS     | UNITS           |                   |
|---------------------------------------------------------------------|--------|---------------|-------------|------------|-----------------|-------------------|
|                                                                     | PLAN E | 1 Bedroom     | 515 sq ft   | 3rd - 26th | 304, 405 - 2605 | 10 1 2 5 4 5 10 # |