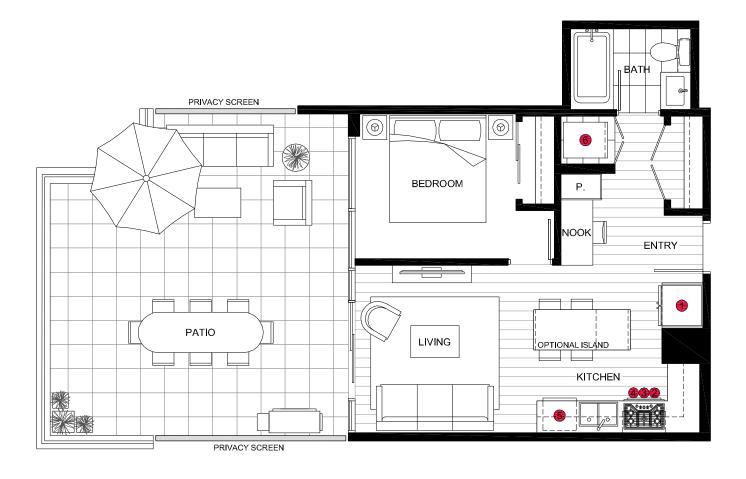

|         | 1 Dealer and 1 Eleve | SQUARE FEET | FLOOR | UNIT |                  |
|---------|----------------------|-------------|-------|------|------------------|
| PLAN II | 1 Bedroom + Flex     | 535 sq ft   | 3rd   | 308  | 0 1 2 3 4 5 10 f |

### List of Appliances:

- 1. 30" Kitchenaid Refrigerator
- 2. 30" Kitchenaid Gas Cooktop
- 3. 30" Kitchenald Combination Hoodfan + Microwave
- 4. 30" Kitchenaid Convection Oven
- 5. 24" Kitchenaid Dishwasher
- 6. Whirlpool Full Size Washer and Dryer