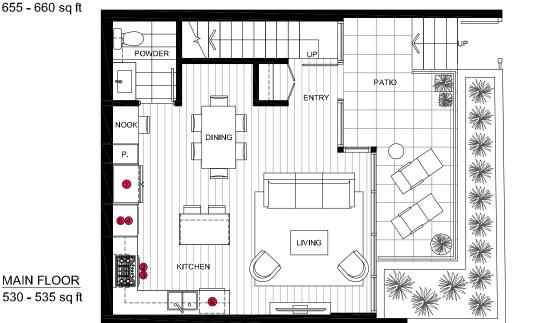

q ft   | 3rd   | 307  | 0 1 2 3 4 5 10 ft |



### List of Appliances:

- 1. 30" Kitchenald Refrigerator
- 2. 30" Kitchenaid Gas Cooktop
- 3. 30" Kitchenaid Combination Hoodfan + Microwave
- 4. 30" Kitchenaid Convection Oven
- 5. 24" Kitchenaid Dishwasher
- 6. Whirlpool Full Size Washer and Dryer



|         |           | SQUARE FEET         | FLOOR | UNIT |                   |
|---------|-----------|---------------------|-------|------|-------------------|
| PLAN IH | 2 Bedroom | 1,345 - 1,355 sq ft | -     | -    | 0 1 2 3 4 5 10 ft |











- 1. 36" Kitchenaid Refrigerator
- 2. 30" Kitchenaid Gas Cooktop
- 3. 30" Kitchenaid Hoodfan
- 4. 30" Kitchenaid Convection Oven
- 5. Kitchenaid Microwave with Trim Kit
- 6. 24" Kitchenaid Dishwasher
- 7. Whirlpool Full Size Washer and Dryer







Ground to 3rd Floor - TOWNHOME

## TYPICAL FLOORPLAN 4th - 26th Floor

# DRAFT



4th - 26th Floor