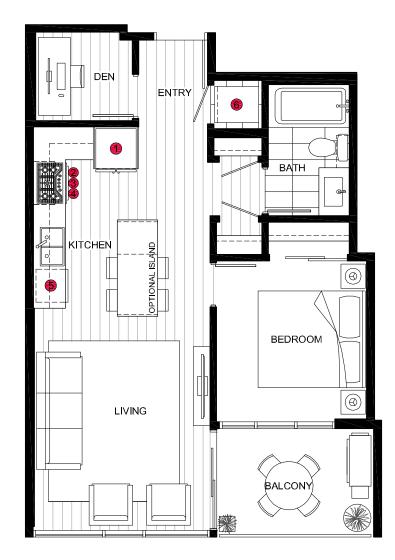

4th - 26th Floor

3rd Floor

| PI AN I | 4 De des estat Elsa | SQUARE FEET | FLOORS     | UNITS      |             |            |
|---------|---------------------|-------------|------------|------------|-------------|------------|
| PLAN I  | 1 Bedroom + Flex    | 540 sq ft   | 4th - 26th | 409 - 2609 | 0 1 2 3 4 5 | 10 ft      |
|         |                     |             |            |            | DRA         | <b>AFT</b> |

### List of Appliances:

- 1. 30" Kitchenald Refrigerator
- 2. 30" Kitchenaid Gas Cooktop
- 3. 30" Kitchenaid Combination Hoodfan + Microwave
- 4. 30" Kitchenaid Convection Oven
- 5. 24" Kitchenaid Dishwasher
- 6. Whirlpool Full Size Washer and Dryer