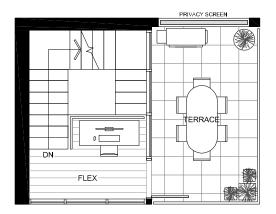

droom + Flex     | 535 sq ft   | 3rd   | 308  | 0 1 2 3 4 5 10 f |





|        | 1 De des sus | SQUARE FEET | FLOOR | UNIT |                   |
|--------|--------------|-------------|-------|------|-------------------|
| PLAN J | 1 Bedroom    | 510 sq ft   | 3rd   | 307  | 0 1 2 3 4 5 10 ft |



### List of Appliances:

- 1. 30" Kitchenald Refrigerator
- 2. 30" Kitchenaid Gas Cooktop
- 3. 30" Kitchenaid Combination Hoodfan + Microwave
- 4. 30" Kitchenaid Convection Oven
- 5. 24" Kitchenaid Dishwasher
- 6. Whirlpool Full Size Washer and Dryer



|         |           | SQUARE FEET         | FLOOR | UNIT |                   |
|---------|-----------|---------------------|-------|------|-------------------|
| PLAN IH | 2 Bedroom | 1,345 - 1,355 sq ft | -     | -    | 0 1 2 3 4 5 10 ft |











- 1. 36" Kitchenaid Refrigerator
- 2. 30" Kitchenaid Gas Cooktop
- 3. 30" Kitchenaid Hoodfan
- 4. 30" Kitchenaid Convection Oven
- 5. Kitchenaid Microwave with Trim Kit
- 6. 24" Kitchenaid Dishwasher
- 7. Whirlpool Full Size Washer and Dryer







Ground to 3rd Floor - TOWNHOME

## TYPICAL FLOORPLAN 4th - 26th Floor

# DRAFT



4th - 26th Floor