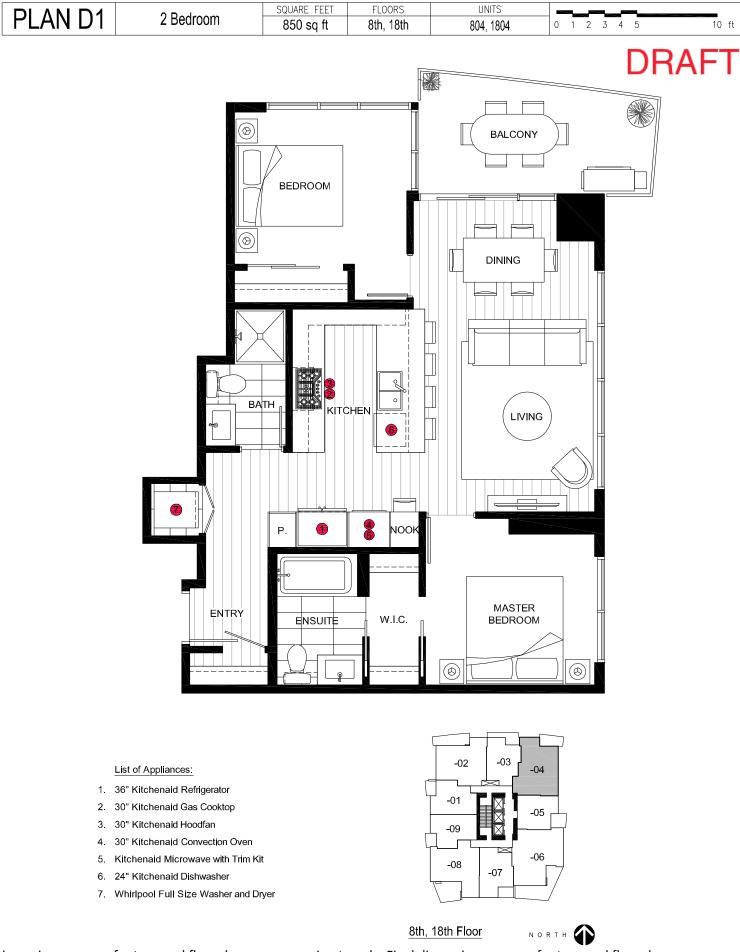

|                 | SQUARE FEET | FLOORS    | UNITS     |                   |
|-----------------|-------------|-----------|-----------|-------------------|
| 1 Bedroom + Den | 520 sq ft   | 8th, 18th | 803, 1803 | 0 1 2 3 4 5 10 ft |