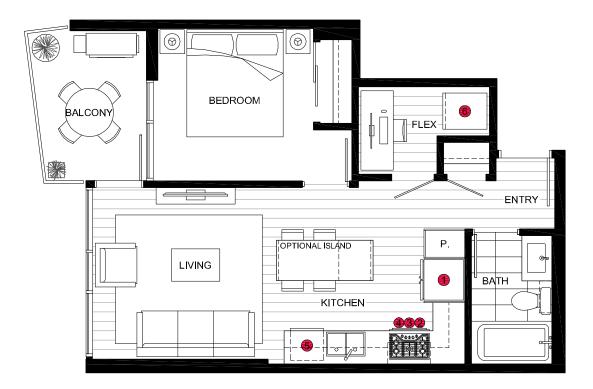

| PLANE 1 Bedroom 515 sq ft 3rd - 26th 304, 405 - 2605 0 1 2 3 4 5 10 |        | 1 De due e er | SQUARE FEET | FLOORS     | UNITS           |                   |
|---------------------------------------------------------------------|--------|---------------|-------------|------------|-----------------|-------------------|
|                                                                     | PLAN E | 1 Bedroom     | 515 sq ft   | 3rd - 26th | 304, 405 - 2605 | 10 1 2 5 4 5 10 # |

#### -03 302 303 -02 List of Appliances: -04 1 30" Kitchenald Refrigerator -01 301 30" Kitchenaid Gas Cooktop 2. 304 -05 30" Kitchenaid Combination Hoodfan + Microwave 3. -09 308 4. 30" Kitchenaid Convection Oven -06 305 5. 24" Kitchenaid Dishwasher -08 307 306 -07 6. Whirlpool Full Size Washer and Dryer