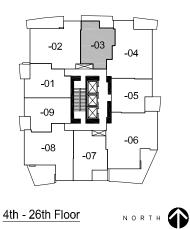

| 8   |     |       |
|------------------------------------------------------------|-----|-----|-------|
| PLAN B 2 Bedroom 800 sq ft 4th - 26th 402 - 2602 0 1 2 3 4 | 5 1 | 4 5 | 10 ft |







|        |                 | SQUARE FEET | FLOORS     | UNITS                              |             |       |
|--------|-----------------|-------------|------------|------------------------------------|-------------|-------|
| PLAN C | 1 Bedroom + Den | 540 sq ft   | 4th - 26th | 403 - 703, 903 - 1703, 1903 - 2603 | 0 1 2 3 4 5 | 10 ft |



### List of Appliances:

- 1. 30" Kitchenald Refrigerator
- 2. 30" Kitchenaid Gas Cooktop
- 3. 30" Kitchenaid Combination Hoodfan + Microwave
- 4. 30" Kitchenaid Convection Oven
- 5. 24" Kitchenaid Dishwasher
- 6. Whirlpool Full Size Washer and Dryer



|                 | SQUARE FEET | FLOORS    | UNITS     |                   |
|-----------------|-------------|-----------|-----------|-------------------|
| 1 Bedroom + Den | 520 sq ft   | 8th, 18th | 803, 1803 | 0 1 2 3 4 5 10 ft |



### List of Appliances:

- 1 30" Kitchenald Refrigerator
- 2. 30" Kitchenaid Gas Cooktop
- 3. 30" Kitchenaid Combination Hoodfan + Microwave
- 4. 30" Kitchenaid Convection Oven
- 5. 24" Kitchenaid Dishwasher
- 6. Whirlpool Full Size Washer and Dryer







| PLANE 1 Bedroom 515 sq ft 3rd - 26th 304, 405 - 2605 0 1 2 3 4 5 10 |        | 1 De due e er | SQUARE FEET | FLOORS     | UNITS           |                   |
|---------------------------------------------------------------------|--------|---------------|-------------|------------|-----------------|-