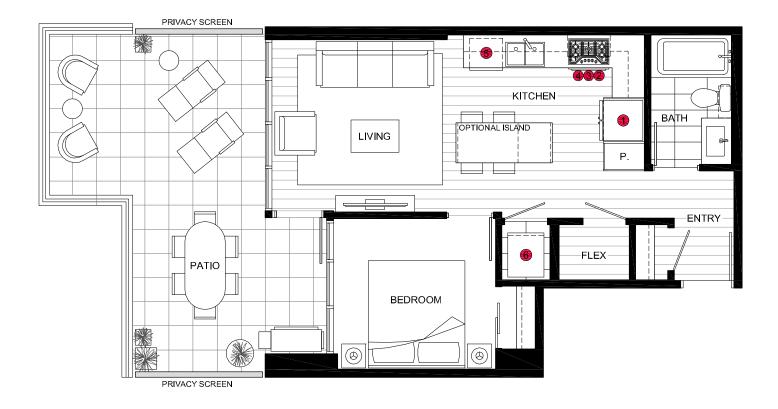

|          |                  | SQUARE FEET | FLOOR | UNIT |                   |
|----------|------------------|-------------|-------|------|-------------------|
| PLAN A I | 1 Bedroom + Flex | 545 sq ft   | 3rd   | 301  | 0 1 2 3 4 5 10 ft |

### List of Appliances:

- 1. 30" Kitchenaid Refrigerator
- 2. 30" Kitchenaid Gas Cooktop
- 3. 30" Kitchenald Combination Hoodfan + Microwave
- 4. 30" Kitchenaid Convection Oven
- 5. 24" Kitchenaid Dishwasher
- 6. Whirlpool Full Size Washer and Dryer