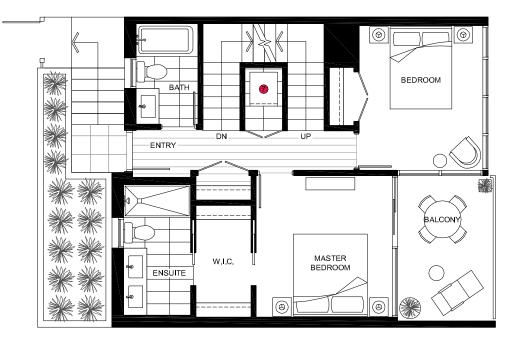

m + Flex     | 535 sq ft   | 3rd   | 308  | 0 1 2 3 4 5 10 f |





|        | 1 De des sus | SQUARE FEET | FLOOR | UNIT |                   |
|--------|--------------|-------------|-------|------|-------------------|
| PLAN J | 1 Bedroom    | 510 sq ft   | 3rd   | 307  | 0 1 2 3 4 5 10 ft |



### List of Appliances:

- 1. 30" Kitchenald Refrigerator
- 2. 30" Kitchenaid Gas Cooktop
- 3. 30" Kitchenaid Combination Hoodfan + Microwave
- 4. 30" Kitchenaid Convection Oven
- 5. 24" Kitchenaid Dishwasher
- 6. Whirlpool Full Size Washer and Dryer



|         |           | SQUARE FEET         | FLOOR | UNIT |                   |
|---------|-----------|---------------------|-------|------|-------------------|
| PLAN IH | 2 Bedroom | 1,345 - 1,355 sq ft | -     | -    | 0 1 2 3 4 5 10 ft |











- 1. 36" Kitchenaid Refrigerator
- 2. 30" Kitchenaid Gas Cooktop
- 3. 30" Kitchenaid Hoodfan
- 4. 30" Kitchenaid Convection Oven
- 5. Kitchenaid Microwave with Trim Kit
- 6. 24" Kitchenaid Dishwasher
- 7. Whirlpool Full Size Washer and Dryer







Ground to 3rd Floor - TOWNHOME

## TYPICAL FLOORPLAN 4th - 26th Floor

# DRAFT



4th - 26th Floor