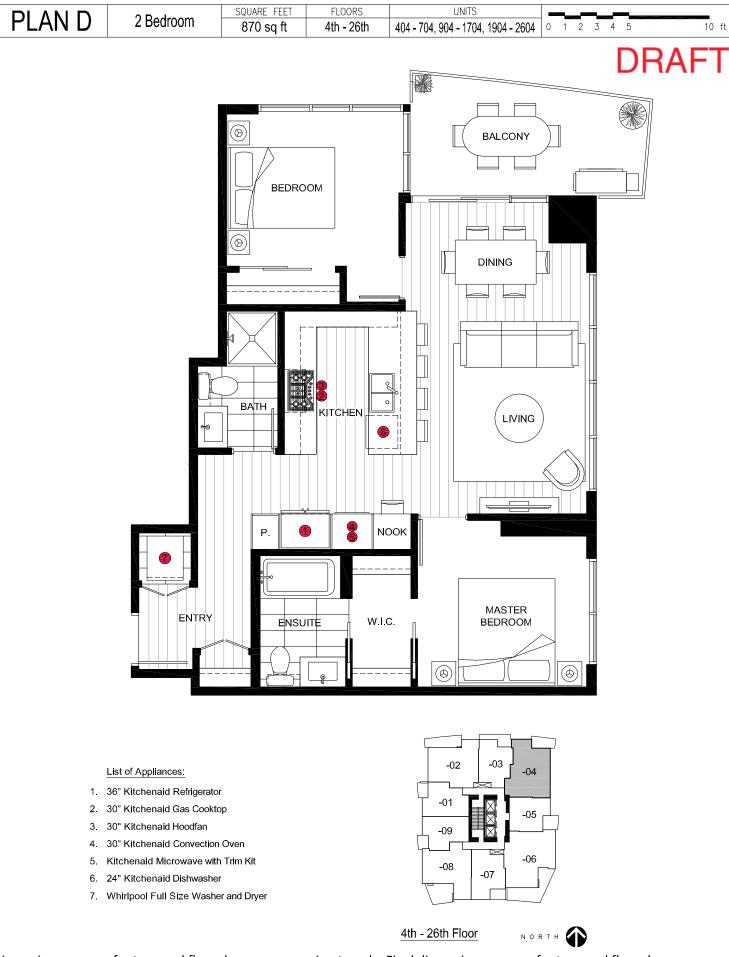

- 1. 36" Kitchenaid Refrigerator
- 2. 30" Kitchenaid Gas Cooktop
- 3. 30" Kitchenaid Hoodfan
- 4. 30" Kitchenaid Convection Oven
- 5. Kitchenaid Microwave with Trim Kit
- 6. 24" Kitchenaid Dishwasher
- 7. Whirlpool Full Size Washer and Dryer