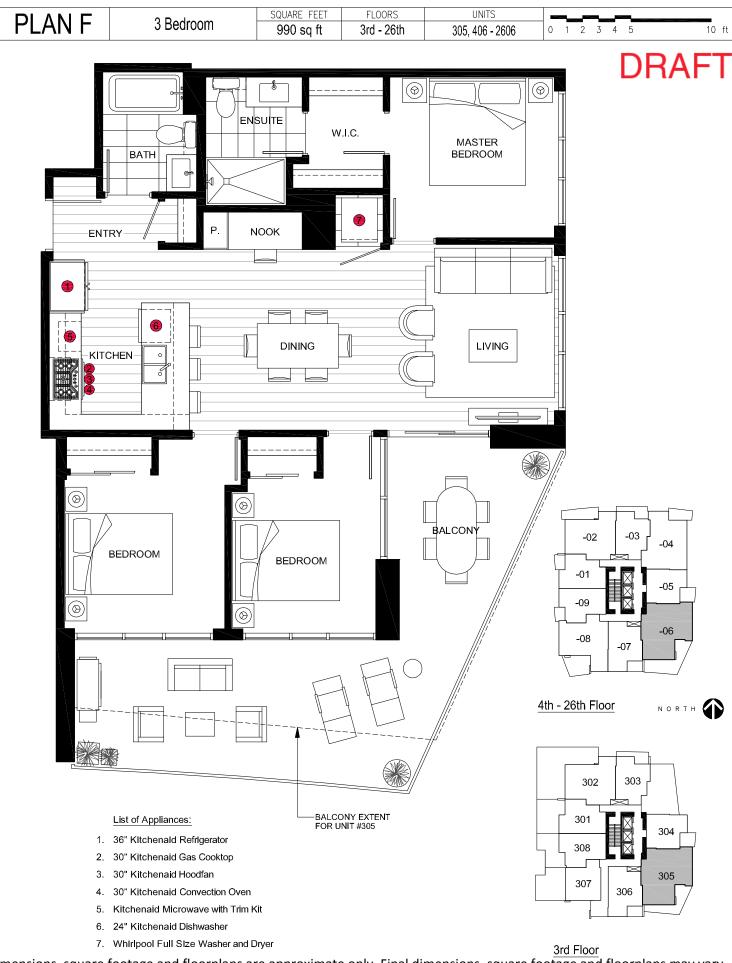

4th - 26th Floor

3rd Floor

NORTH

|                                 | SQUARE FEET | FLOORS     | UNITS           |                   |
|---------------------------------|-------------|------------|-----------------|-------------------|
| PLAN F1 2 Bedroom + Family Room | 990 sq ft   | 3rd - 26th | 305, 406 - 2606 | 0 1 2 3 4 5 10 ft |

- 1. 36" Kitchenaid Refrigerator
- 2. 30" Kitchenaid Gas Cooktop
- 3. 30" Kitchenaid Hoodfan
- 4. 30" Kitchenaid Convection Oven
- 5. Kitchenaid Microwave with Trim Kit
- 6. 24" Kitchenaid Dishwasher
- 7. Whirlpool Full Size Washer and Dryer