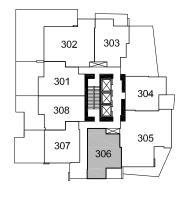

#### -03 302 303 -02 List of Appliances: -04 1 30" Kitchenald Refrigerator -01 301 30" Kitchenaid Gas Cooktop 2. 304 -05 30" Kitchenaid Combination Hoodfan + Microwave 3. -09 308 4. 30" Kitchenaid Convection Oven -06 305 5. 24" Kitchenaid Dishwasher -08 307 306 -07 6. Whirlpool Full Size Washer and Dryer