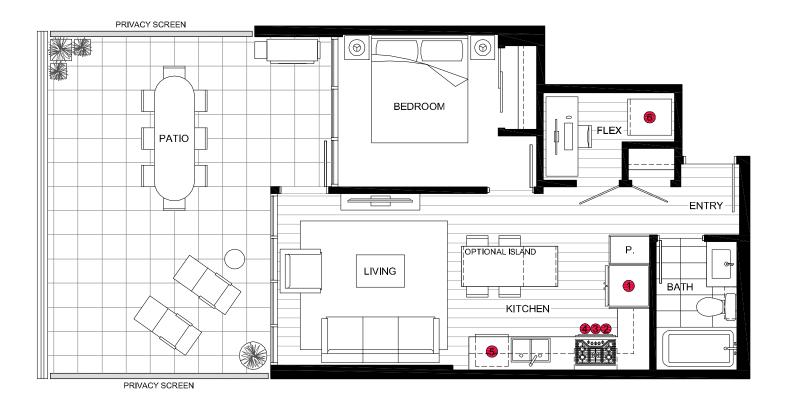

|          |                  | SQUARE FEET | FLOOR | UNIT |                   |
|----------|------------------|-------------|-------|------|-------------------|
| PLAN A I | 1 Bedroom + Flex | 545 sq ft   | 3rd   | 301  | 0 1 2 3 4 5 10 ft |