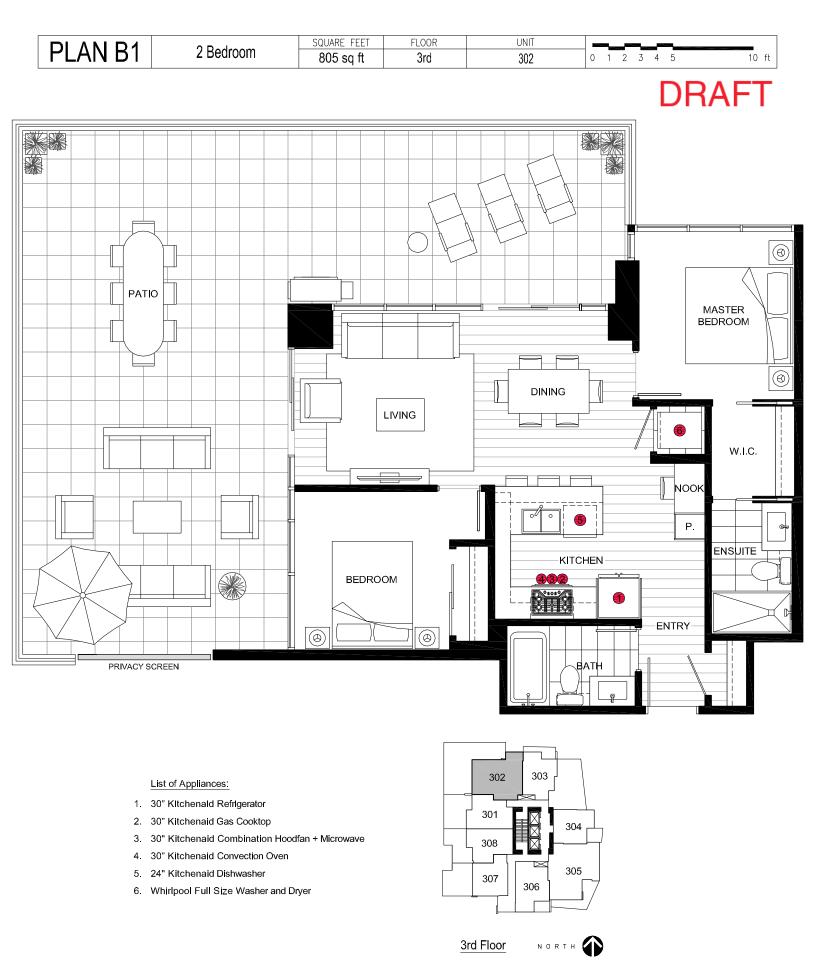

|          |                  | SQUARE FEET | FLOOR | UNIT |                   |
|----------|------------------|-------------|-------|------|-------------------|
| PLAN A I | 1 Bedroom + Flex | 545 sq ft   | 3rd   | 301  | 0 1 2 3 4 5 10 ft |

### List of Appliances:

- 1. 30" Kitchenaid Refrigerator
- 2. 30" Kitchenaid Gas Cooktop
- 3. 30" Kitchenald Combination Hoodfan + Microwave
- 4. 30" Kitchenaid Convection Oven
- 5. 24" Kitchenaid Dishwasher
- 6. Whirlpool Full Size Washer and Dryer