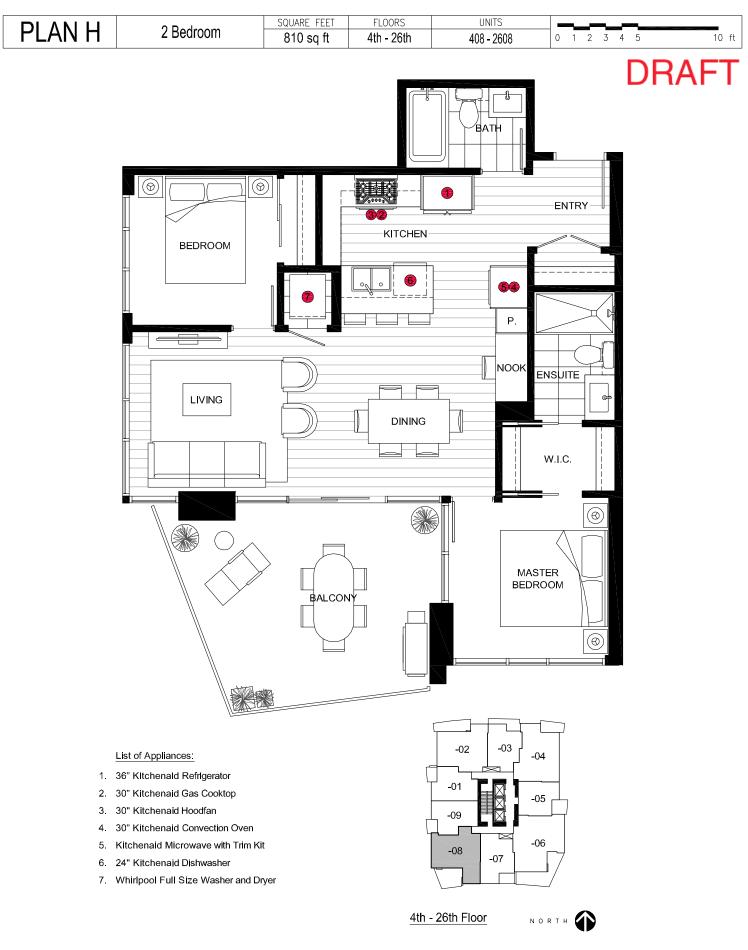

|         |           | SQUARE FEET         | FLOOR | UNIT |                   |
|---------|-----------|---------------------|-------|------|-------------------|
| PLAN IH | 2 Bedroom | 1,345 - 1,355 sq ft | -     | -    | 0 1 2 3 4 5 10 ft |

- 1. 36" Kitchenaid Refrigerator
- 2. 30" Kitchenaid Gas Cooktop
- 3. 30" Kitchenaid Hoodfan
- 4. 30" Kitchenaid Convection Oven
- 5. Kitchenaid Microwave with Trim Kit
- 6. 24" Kitchenaid Dishwasher
- 7. Whirlpool Full Size Washer and Dryer

# DRAFT

4th - 26th Floor