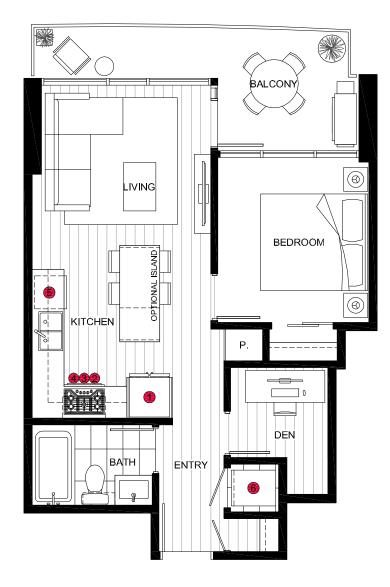

| PLANE 1 Bedroom 515 sq ft 3rd - 26th 304, 405 - 2605 0 1 2 3 4 5 10 |        | 1 De due e er | SQUARE FEET | FLOORS     | UNITS           |                   |
|---------------------------------------------------------------------|--------|---------------|-------------|------------|-----------------|-------------------|
|                                                                     | PLAN E | 1 Bedroom     | 515 sq ft   | 3rd - 26th | 304, 405 - 2605 | 10 1 2 5 4 5 10 # |